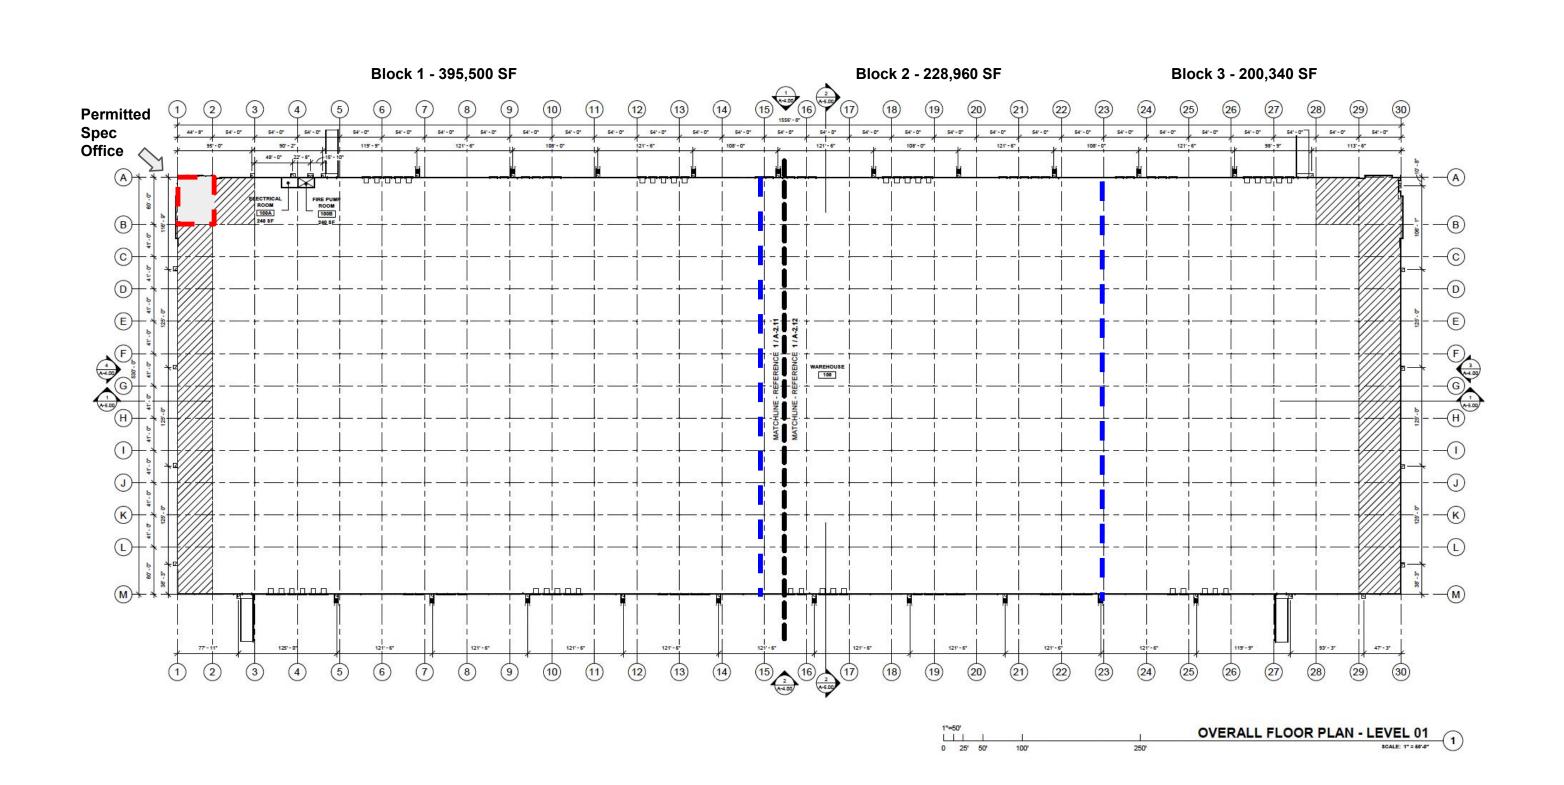

### HAGERSTOWN CROSSROADS AT 1-81

825,000 SF CLASS A INDUSTRIAL SPACE **DEMISABLE TO 200,000 SF** 

**READY FOR OCCUPANCY!** 





Todd Hughes

Greg Ferraro

Maria Ratzlaff

John Dettleff

Dan Coats

## THE OPPORTUNITY







# POTENTIAL DEMISED FLOOR PLAN #1





# POTENTIAL DEMISED FLOOR PLAN #2





# POTENTIAL DEMISED FLOOR PLAN #3







ACCESS
Immediate Access
to I-70 and I-81

**FUNDRISE** 

HAGERSTOWN CROSSROADS AT I-81

## LOGISTICS PROVIDERS



### CORPORATE PRESENCE



#### Reach 1/3 of the US Population in one day's drive



### **Distance to Major Cities**

81 miles to Washington, D.C.

83 miles to Baltimore, MD

miles to Dover, DE

166

miles to Philadelphia, PA

**175** 

594

643 miles to

238

miles to

New York, NY

335 miles to

Columbus, OH

406 miles to Charlotte, NC

457 miles to Boston, MA

538 miles to Louisville, KY

miles to Charleston, SC Atlanta, GA

647 miles to

Nashville, TN

**Todd Hughes** 443.451.2608 todd.hughes@jll.com

**Greg Ferraro** 443.451.2618 greg.ferraro@jll.com John Dettleff 703.485.8831 john.dettleff@j