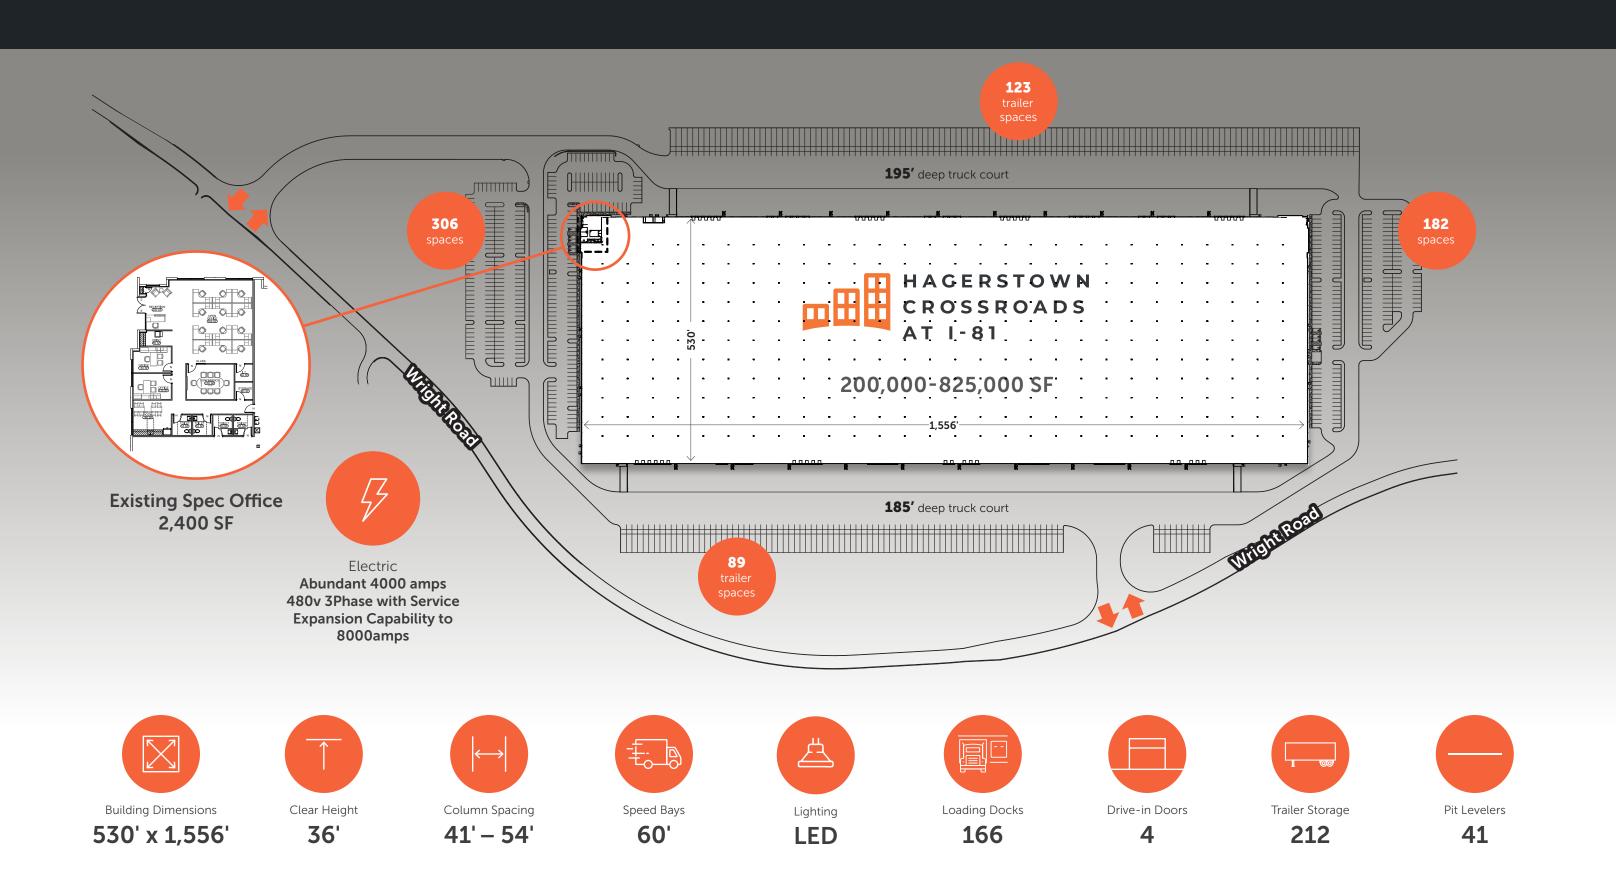

### HAGERSTOWN CROSSROADS AT 1-81

825,000 SF CLASS A INDUSTRIAL SPACE **DEMISABLE TO 200,000 SF** 

**READY FOR OCCUPANCY!** 





Todd Hughes

Greg Ferraro

Maria Ratzlaff

John Dettleff

Dan Coats

## THE OPPORTUNITY







# POTENTIAL DEMISED FLOOR PLAN #1





# POTENTIAL DEMISED FLOOR PLAN #2





# POTENTIAL DEMISED FLOOR PLAN #3







ACCESS
Immediate Access
to I-70 and I-81

**FUNDRISE** 

HAGERSTOWN CROSSROADS AT I-81

## LOGISTICS PROVIDERS



### CORPORATE PRESENCE



#### Reach 1/3 of the US Population in one day's drive



### **Distance to Major Cities**

81 miles to Washington, D.C.

83 miles to Baltimore, MD

miles to Dover, DE

166

miles to Philadelphia, PA

**175** 

594

643 miles to

238

miles to

New York, NY

335 miles to

Columbus, OH

406 miles to Charlotte, NC

457 miles to Boston, MA

538 miles to Louisville, KY

miles to Charleston, SC Atlanta, GA

647 miles to

Nashville, TN

**Todd Hughes** 443.451.2608 todd.hughes@jll.com

**Greg Ferraro** 443.451.2618 greg.ferraro@jll.com J