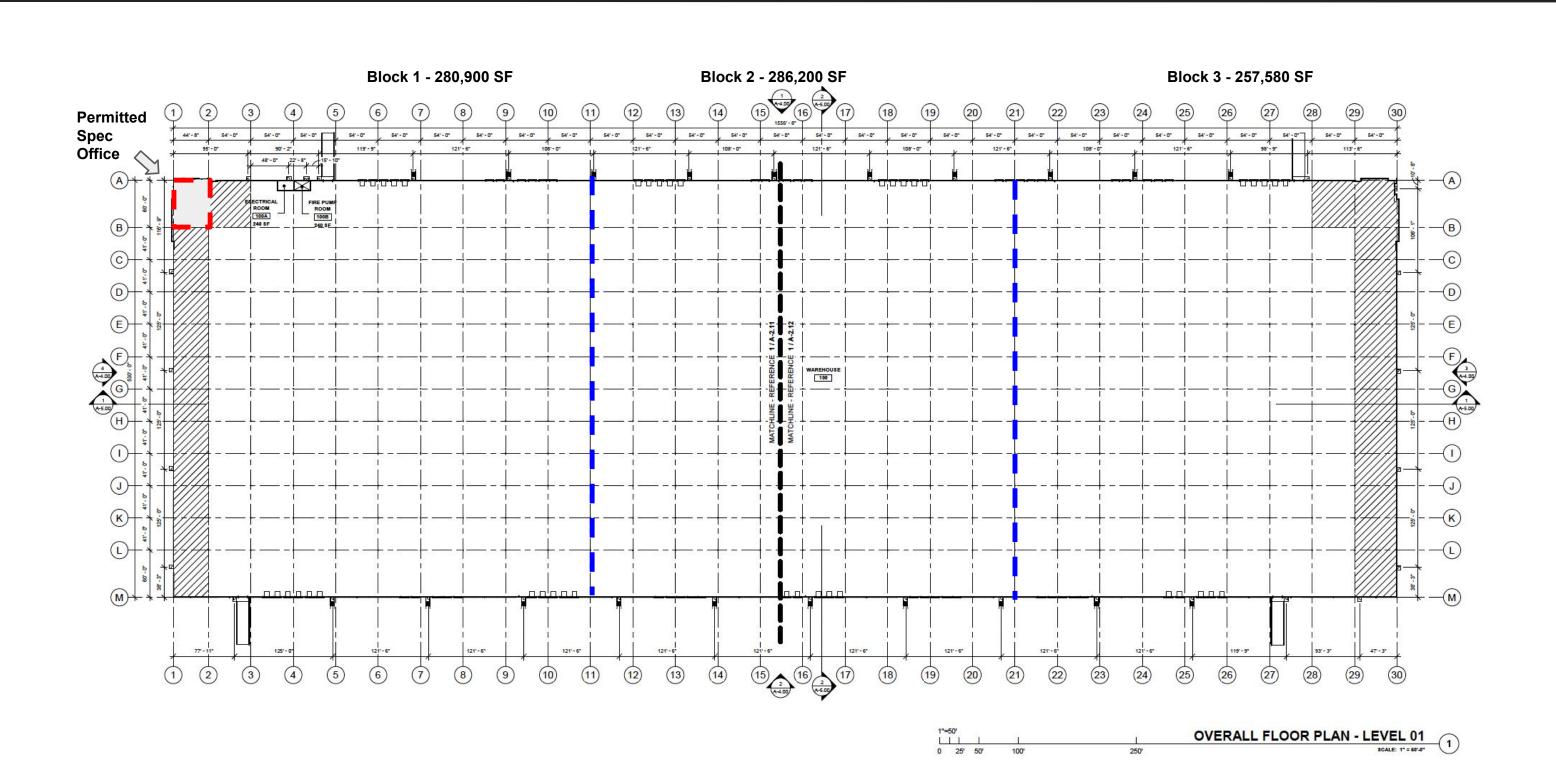

### HAGERSTOWN CROSSROADS AT 1-81

825,000 SF CLASS A INDUSTRIAL SPACE **DEMISABLE TO 200,000 SF** 

**READY FOR OCCUPANCY!** 





Todd Hughes

Greg Ferraro

Maria Ratzlaff

John Dettleff

Dan Coats

## THE OPPORTUNITY







# POTENTIAL DEMISED FLOOR PLAN #1





# POTENTIAL DEMISED FLOOR PLAN #2





# POTENTIAL DEMISED FLOOR PLAN #3







ACCESS
Immediate Access
to I-70 and I-81

**FUNDRISE** 

HAGERSTOWN CROSSROADS AT I-81

## LOGISTICS PROVIDERS



### CORPORATE PRESENCE



#### Reach 1/3 of the US Population in one day's drive



### **Distance to Major Cities**

81 miles to Washington, D.C.

83 miles to Baltimore, MD

miles to Dover, DE

166

miles to Philadelphia, PA

**175** 

594

643 miles to

238

miles to

New York, NY

335 miles to

Columbus, OH

406 miles to Charlotte, NC

457 miles to Boston, MA

538 miles to Louisville, KY

miles to Charleston, SC Atlanta, GA

647 miles to

Nashville, TN

**Todd Hughes** 443.451.2608 todd.hughes@jll.com

**Greg Ferraro** 443.451.2618 greg.ferraro@jll.com John Dettleff 703.485.8831 john.dettleff@jll.com



Maria Ratzlaff 717.791.2210 m