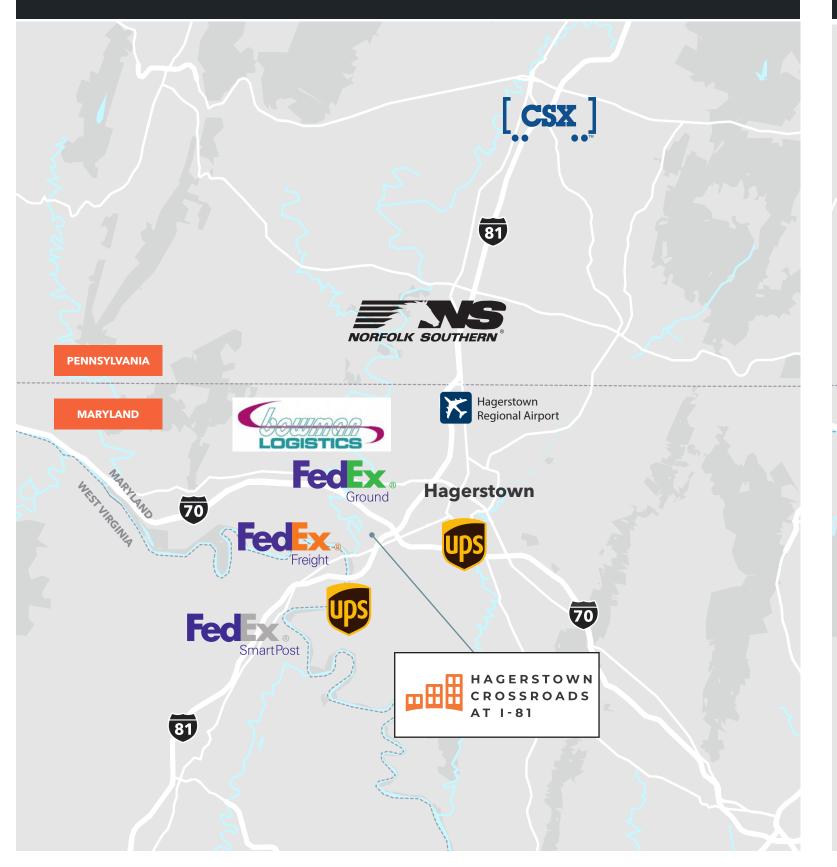

### HAGERSTOWN CROSSROADS AT 1-81

825,000 SF CLASS A INDUSTRIAL SPACE **DEMISABLE TO 200,000 SF** 

**READY FOR OCCUPANCY!** 





Todd Hughes

Greg Ferraro

Maria Ratzlaff

John Dettleff

Dan Coats

## THE OPPORTUNITY







# POTENTIAL DEMISED FLOOR PLAN #1





# POTENTIAL DEMISED FLOOR PLAN #2





# POTENTIAL DEMISED FLOOR PLAN #3







ACCESS
Immediate Access
to I-70 and I-81

**FUNDRISE** 

HAGERSTOWN CROSSROADS AT I-81

## LOGISTICS PROVIDERS



### CORPORATE PRESENCE



#### Reach 1/3 of the US Population in one day's drive



### **Distance to Major Cities**

81 miles to Washington, D.C.

83 miles to Baltimore, MD

miles to Dover, DE

166

miles to Philadelphia, PA

**175** 

594

643 miles to

238

miles to

New York, NY

335 miles to

Columbus, OH

406 miles to Charlotte, NC

457 miles to Boston, MA

538 miles to Louisville, KY

miles to Charleston, SC Atlanta, GA

647 miles to

Nashville, TN

**Todd Hughes** 443.451.2608 todd.hughes@jll.com

**Greg Ferraro** 443.451.2618 greg.ferraro@jll.com John Dettleff 703.485.8831 john.dettleff@jll.com



Maria Ratzlaff 717.791.2210 maria.ratzlaff@jll.com Dan Coats 703.891.8410 dan.coats@jll.com



Although information has been obtained from sources deemed reliable, neither Owner nor JL