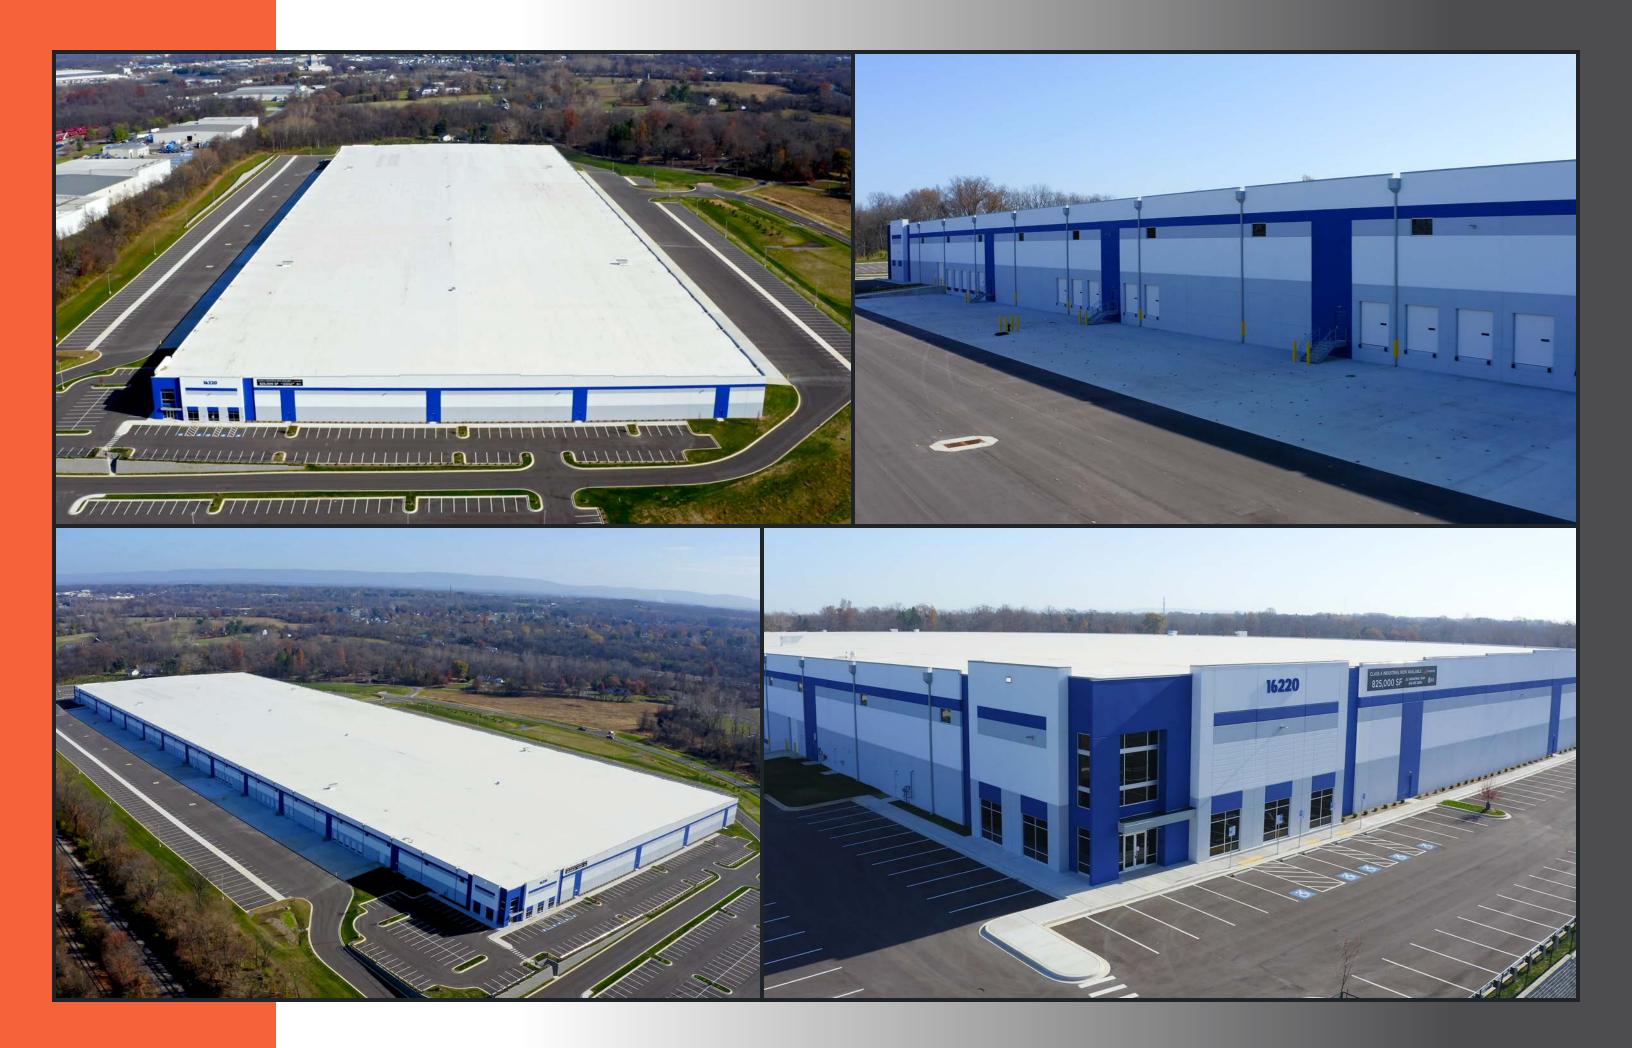

### HAGERSTOWN CROSSROADS AT 1-81

825,000 SF CLASS A INDUSTRIAL SPACE **DEMISABLE TO 200,000 SF** 

**READY FOR OCCUPANCY!** 





Todd Hughes

Greg Ferraro

Maria Ratzlaff

John Dettleff

Dan Coats

## THE OPPORTUNITY







# POTENTIAL DEMISED FLOOR PLAN #1





# POTENTIAL DEMISED FLOOR PLAN #2





# POTENTIAL DEMISED FLOOR PLAN #3







ACCESS
Immediate Access
to I-70 and I-81

**FUNDRISE** 

HAGERSTOWN CROSSROADS AT I-81

## LOGISTICS PROVIDERS



### CORPORATE PRESENCE



#### Reach 1/3 of the US Population in one day's drive



### **Distance to Major Cities**

81 miles to Washington, D.C.

83 miles to Baltimore, MD

miles to Dover, DE

166

miles to Philadelphia, PA

**175** 

594

643 miles to

238

miles to

New York, NY

335 miles to

Columbus, OH

406 miles to Charlotte, NC

457 miles to Boston, MA

538 miles to Louisville, KY

miles to Charleston, SC Atlanta, GA

647 miles to

Nashville, TN

**Todd Hughes** 443.451.2608 todd.hughes@jll.com

**Greg Ferraro** 443.451.2618 greg.ferraro@jll.com John Dettleff 703.485.8831 john.dettleff@jll.com



Maria Ratzlaff 717.791.2210 maria.ratzlaff@jll.com Dan Coats 703.891.8