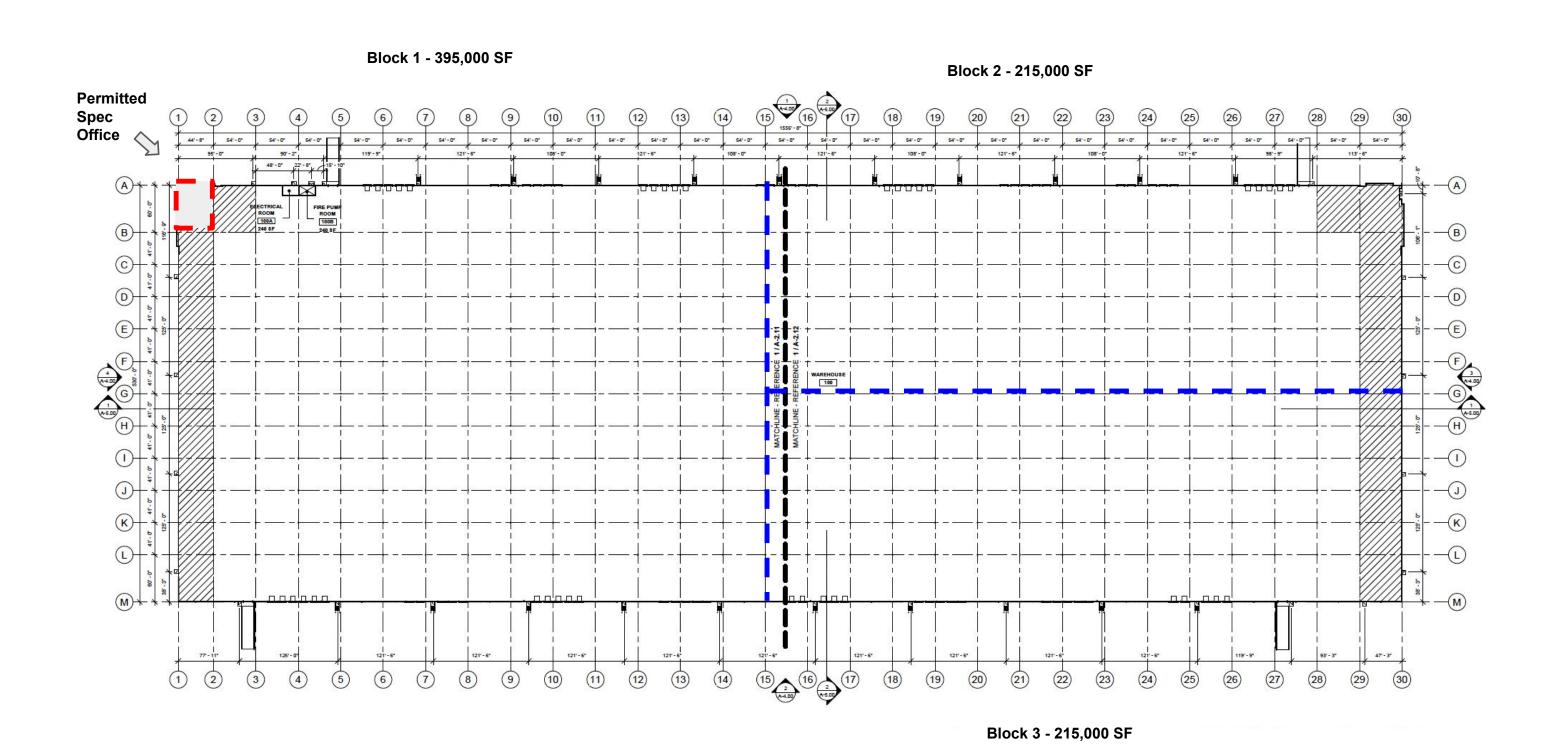

### HAGERSTOWN CROSSROADS AT 1-81

825,000 SF CLASS A INDUSTRIAL SPACE **DEMISABLE TO 200,000 SF** 

**READY FOR OCCUPANCY!** 





Todd Hughes

Greg Ferraro

Maria Ratzlaff

John Dettleff

Dan Coats

## THE OPPORTUNITY







# POTENTIAL DEMISED FLOOR PLAN #1





# POTENTIAL DEMISED FLOOR PLAN #2





# POTENTIAL DEMISED FLOOR PLAN #3







ACCESS
Immediate Access
to I-70 and I-81

**FUNDRISE** 

HAGERSTOWN CROSSROADS AT I-81

## LOGISTICS PROVIDERS



### CORPORATE PRESENCE



#### Reach 1/3 of the US Population in one day's drive



### **Distance to Major Cities**

81 miles to Washington, D.C.

83 miles to Baltimore, MD

miles to Dover, DE

166

miles to Philadelphia, PA

**175** 

594

643 miles to

238

miles to

New York, NY

335 miles to

Columbus, OH

406 miles to Charlotte, NC

457 miles to Boston, MA

538 miles to Louisville, KY

miles to Charleston, SC Atlanta, GA

647 miles to

Nashville, TN

**Todd Hughes** 443.451.2608 todd.hughes@jll.com

**Greg Ferraro** 443.451.2618 greg.ferraro@jll.com John Dettleff 703.485.8831 john.dettleff@jll.com



Maria Ratzlaff 717.791.2210 maria.ratzlaff@jll.com Dan Coats 703.891